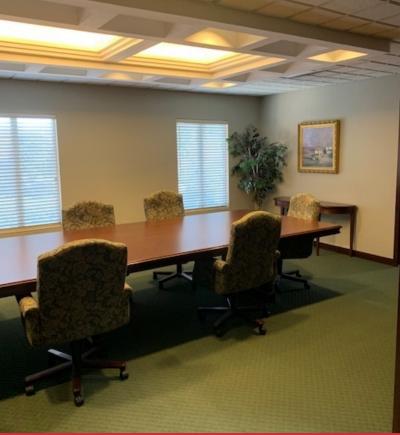

1450 John B White Sr Blvd, Spartanburg, SC

\$1,800,000



#### ±11,546 SF Retail Building

- 1st Floor: ±6,742 SF & 2nd Floor: ±4,804 SF
- 4 drive through lanes with ±1,560 SF canopy
- Former use: Bank
- Year built: 1997
- Offices (15), board & conference rooms, spacious open office areas, reception and teller areas, break room &
- Monument signage
- ±89 Parking spaces
- Situated on ±1.75 acres
- Located in City of Spartanburg and less than 1 mile from E. Blackstock Road and Spartanburg Downtown Airport
- Close proximity to I-26, residential developments and Woodland Heights Elementary School
- ±33,000 VPD traffic count at John B White Sr Blvd and Camelot Court
- Part of Spartanburg County tax map #6-21-14-024.00









# Building Interior 1450 John B White Sr Blvd, Spartanburg









### Floor Plan - 1st Fl

1450 John B White Sr Blvd, Spartanburg



## Floor Plan - 2nd Fl

1450 John B White Sr Blvd, Spartanburg





efurman@naiearlefurman.com