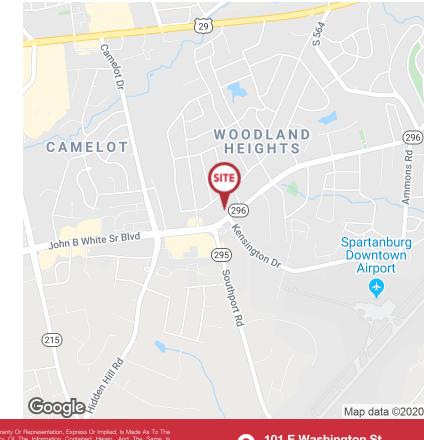

### **FOR SALE**

1450 John B White Sr Blvd, Spartanburg, SC

\$1,800,000

#### ±11,546 SF Retail Building

- 1st Floor: ±6,742 SF & 2nd Floor: ±4,804 SF
- 4 drive through lanes with ±1,560 SF canopy
- Former use: Bank
- Year built: 1997
- Offices (15), board & conference rooms, spacious open office areas, reception and teller areas, break room &
- Monument signage
- ±89 Parking spaces
- Situated on ±1.75 acres
- Located in City of Spartanburg and less than 1 mile from E. Blackstock Road and Spartanburg Downtown Airport
- Close proximity to I-26, residential developments and Woodland Heights Elementary School
- ±33,000 VPD traffic count at John B White Sr Blvd and Camelot Court
- Part of Spartanburg County tax map #6-21-14-024.00