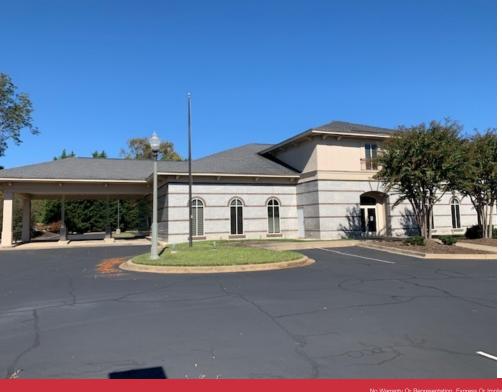

### **FOR SALE**

1450 John B White Sr Blvd, Spartanburg, SC

\$1,800,000

#### ±11,546 SF Retail Building

- 1st Floor: ±6,742 SF & 2nd Floor: ±4,804 SF
- 4 drive through lanes with ±1,560 SF canopy
- Former use: Bank
- Year built: 1997
- Offices (15), board & conference rooms, spacious open office areas, reception and teller areas, break room &
- Monument signage
- ±89 Parking spaces
- Situated on ±1.75 acres
- Located in City of Spartanburg and less than 1 mile from E. Blackstock Road and Spartanburg Downtown Airport
- Close proximity to I-26, residential developments and Woodland Heights Elementary School
- ±33,000 VPD traffic count at John B White Sr Blvd and Camelot Court
- Part of Spartanburg County tax map #6-21-14-024.00