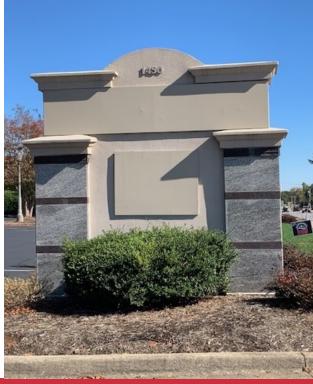

### **FOR SALE**

1450 John B White Sr Blvd, Spartanburg, SC

\$1,800,000

#### ±11,546 SF Retail Building

- 1st Floor: ±6,742 SF & 2nd Floor: ±4,804 SF
- 4 drive through lanes with ±1,560 SF canopy
- Former use: Bank
- Year built: 1997
- Offices (15), board & conference rooms, spacious open office areas, reception and teller areas, break room &
- Monument signage
- ±89 Parking spaces
- Situated on ±1.75 acres
- Located in City of Spartanburg and less than 1 mile from E. Blackstock Road and Spartanburg Downtown Airport
- Close proximity to I-26, residential developments and Woodland Heights Elementary School
- ±33,000 VPD traffic count at John B White Sr Blvd and Camelot Court
- Part of Spartanburg County tax map #6-21-14-024.00