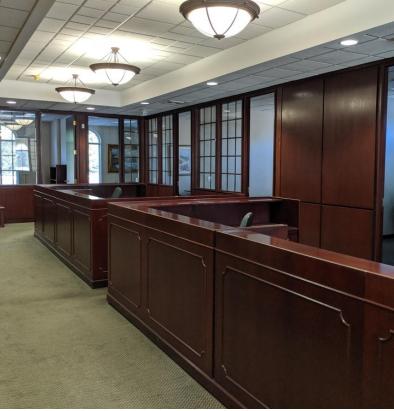

*



1450 John B White Sr Blvd, Spartanburg, SC

\$1,800,000



#### ±11,546 SF Retail Building

- 1st Floor: ±6,742 SF & 2nd Floor: ±4,804 SF
- 4 drive through lanes with ±1,560 SF canopy
- Former use: Bank
- Year built: 1997
- Offices (15), board & conference rooms, spacious open office areas, reception and teller areas, break room &
- Monument signage
- ±89 Parking spaces
- Situated on ±1.75 acres
- Located in City of Spartanburg and less than 1 mile from E. Blackstock Road and Spartanburg Downtown Airport
- Close proximity to I-26, residential developments and Woodland Heights Elementary School
- ±33,000 VPD traffic count at John B White Sr Blvd and Camelot Court
- Part of Spartanburg County tax map #6-21-14-024.00









# Building Interior 1450 John B White Sr Blvd, Spartanburg









### Floor Plan - 1st Fl

1450 John B White Sr Blvd, Spartanburg



## Floor Plan - 2nd Fl

1450 John B White Sr Blvd, Spartanburg





efurman@naiearlefurman.com