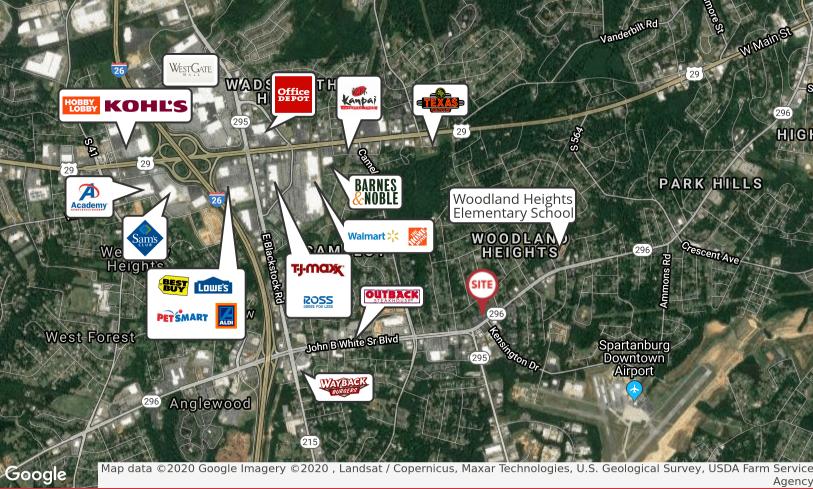

### **FOR SALE**

1450 John B White Sr Blvd, Spartanburg, SC

\$1,800,000

#### ±11,546 SF Retail Building

- 1st Floor: ±6,742 SF & 2nd Floor: ±4,804 SF
- 4 drive through lanes with ±1,560 SF canopy
- Former use: Bank
- Year built: 1997
- Offices (15), board & conference rooms, spacious open office areas, reception and teller areas, break room &
- Monument signage
- ±89 Parking spaces
- Situated on ±1.75 acres
- Located in City of Spartanburg and less than 1 mile from E. Blackstock Road and Spartanburg Downtown Airport
- Close proximity to I-26, residential developments and Woodland Heights Elementary School
- ±33,000 VPD traffic count at John B White Sr Blvd and Camelot Court
- Part of Spartanburg County tax map #6-21-14-024.00