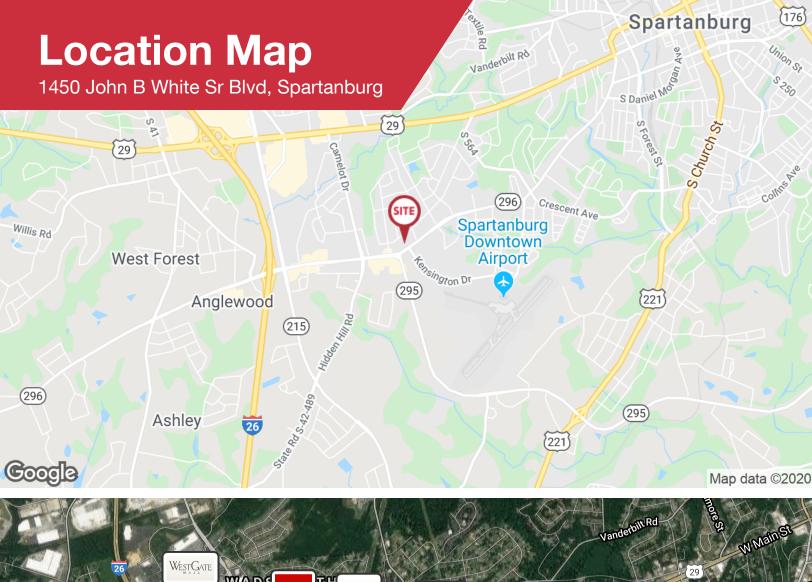

### **FOR SALE**

1450 John B White Sr Blvd, Spartanburg, SC

\$1,800,000

#### ±11,546 SF Retail Building

- 1st Floor: ±6,742 SF & 2nd Floor: ±4,804 SF
- 4 drive through lanes with ±1,560 SF canopy
- Former use: Bank
- Year built: 1997
- Offices (15), board & conference rooms, spacious open office areas, reception and teller areas, break room &
- Monument signage
- ±89 Parking spaces
- Situated on ±1.75 acres
- Located in City of Spartanburg and less than 1 mile from E. Blackstock Road and Spartanburg Downtown Airport
- Close proximity to I-26, residential developments and Woodland Heights Elementary School
- ±33,000 VPD traffic count at John B White Sr Blvd and Camelot Court
- Part of Spartanburg County tax map #6-21-14-024.00