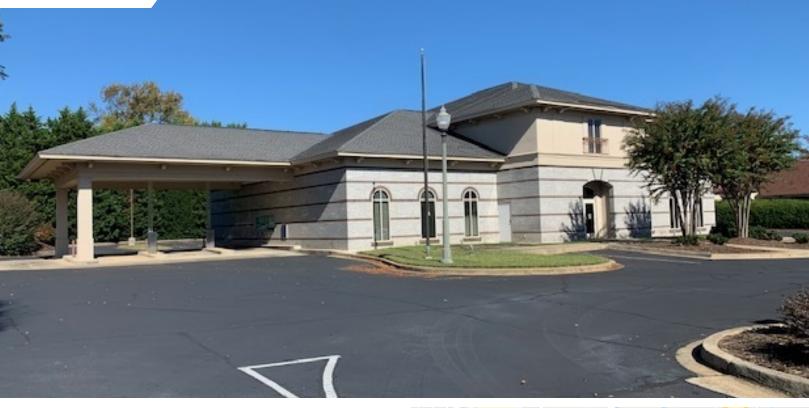

### **FOR SALE**

1450 John B White Sr Blvd, Spartanburg, SC

\$1,800,000

#### ±11,546 SF Retail Building

- 1st Floor: ±6,742 SF & 2nd Floor: ±4,804 SF
- 4 drive through lanes with ±1,560 SF canopy
- Former use: Bank
- Year built: 1997
- Offices (15), board & conference rooms, spacious open office areas, reception and teller areas, break room &
- Monument signage
- ±89 Parking spaces
- Situated on ±1.75 acres
- Located in City of Spartanburg and less than 1 mile from E. Blackstock Road and Spartanburg Downtown Airport
- Close proximity to I-26, residential developments and Woodland Heights Elementary School
- ±33,000 VPD traffic count at John B White Sr Blvd and Camelot Court
- Part of Spartanburg County tax map #6-21-14-024.00