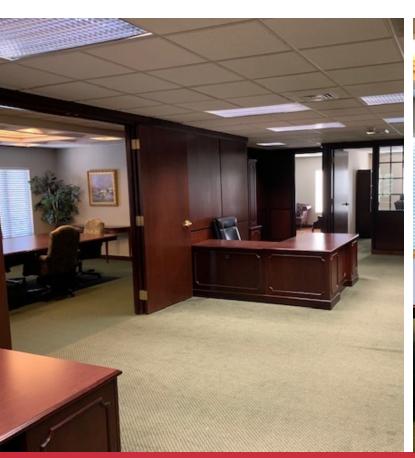

1450 John B White Sr Blvd, Spartanburg, SC

\$1,800,000



#### ±11,546 SF Retail Building

- 1st Floor: ±6,742 SF & 2nd Floor: ±4,804 SF
- 4 drive through lanes with ±1,560 SF canopy
- Former use: Bank
- Year built: 1997
- Offices (15), board & conference rooms, spacious open office areas, reception and teller areas, break room &
- Monument signage
- ±89 Parking spaces
- Situated on ±1.75 acres
- Located in City of Spartanburg and less than 1 mile from E. Blackstock Road and Spartanburg Downtown Airport
- Close proximity to I-26, residential developments and Woodland Heights Elementary School
- ±33,000 VPD traffic count at John B White Sr Blvd and Camelot Court
- Part of Spartanburg County tax map #6-21-14-024.00









# Building Interior 1450 John B White Sr Blvd, Spartanburg









### Floor Plan - 1st Fl

1450 John B White Sr Blvd, Spartanburg



## Floor Plan - 2nd Fl

1450 John B White Sr Blvd, Spartanburg





efurman@naiearlefurman.com