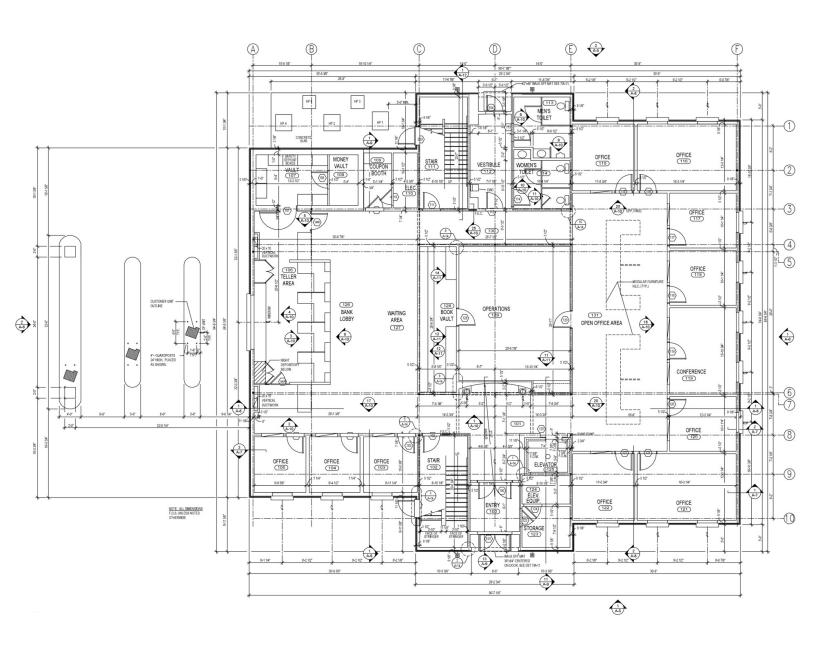

1,546 SF Retail Building

- 1st Floor: ±6,742 SF & 2nd Floor: ±4,804 SF
- 4 drive through lanes with ±1,560 SF canopy
- Former use: Bank
- Year built: 1997
- Offices (15), board & conference rooms, spacious open office areas, reception and teller areas, break room &
- Monument signage
- ±89 Parking spaces
- Situated on ±1.75 acres
- Located in City of Spartanburg and less than 1 mile from E. Blackstock Road and Spartanburg Downtown Airport
- Close proximity to I-26, residential developments and Woodland Heights Elementary School
- ±33,000 VPD traffic count at John B White Sr Blvd and Camelot Court
- Part of Spartanburg County tax map #6-21-14-024.00









# Building Interior 1450 John B White Sr Blvd, Spartanburg









### Floor Plan - 1st Fl

1450 John B White Sr Blvd, Spartanburg



## Floor Plan - 2nd Fl

1450 John B White Sr Blvd, Spartanburg





efurman@naiearlefurman.com