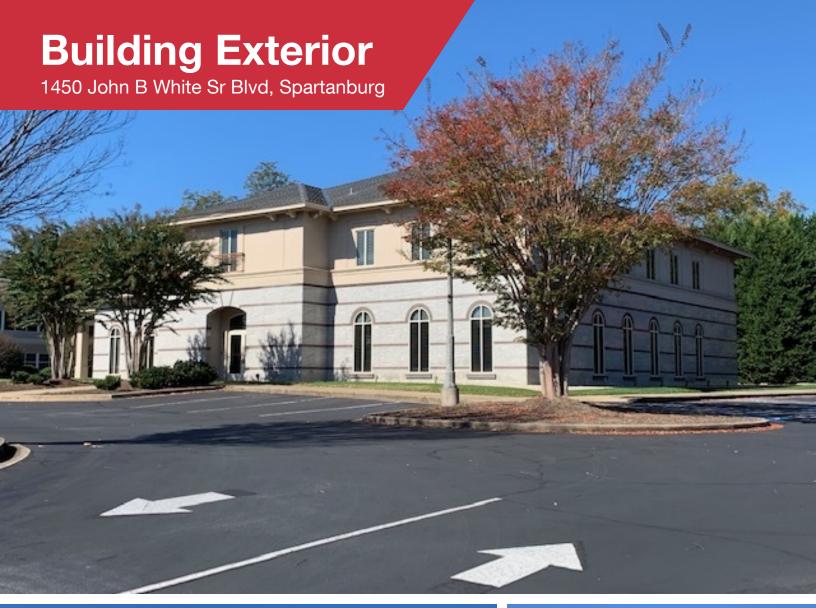

### **FOR SALE**

1450 John B White Sr Blvd, Spartanburg, SC

\$1,800,000

#### ±11,546 SF Retail Building

- 1st Floor: ±6,742 SF & 2nd Floor: ±4,804 SF
- 4 drive through lanes with ±1,560 SF canopy
- Former use: Bank
- Year built: 1997
- Offices (15), board & conference rooms, spacious open office areas, reception and teller areas, break room &
- Monument signage
- ±89 Parking spaces
- Situated on ±1.75 acres
- Located in City of Spartanburg and less than 1 mile from E. Blackstock Road and Spartanburg Downtown Airport
- Close proximity to I-26, residential developments and Woodland Heights Elementary School
- ±33,000 VPD traffic count at John B White Sr Blvd and Camelot Court
- Part of Spartanburg County tax map #6-21-14-024.00