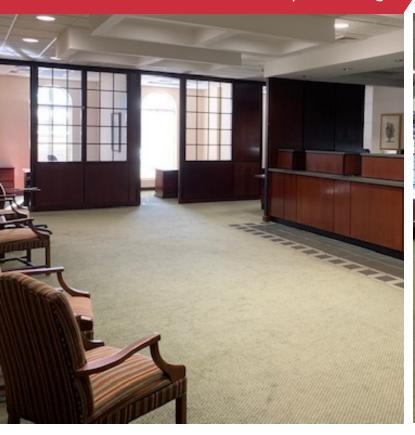

E**



1450 John B White Sr Blvd, Spartanburg, SC

\$1,800,000



#### ±11,546 SF Retail Building

- 1st Floor: ±6,742 SF & 2nd Floor: ±4,804 SF
- 4 drive through lanes with ±1,560 SF canopy
- Former use: Bank
- Year built: 1997
- Offices (15), board & conference rooms, spacious open office areas, reception and teller areas, break room &
- Monument signage
- ±89 Parking spaces
- Situated on ±1.75 acres
- Located in City of Spartanburg and less than 1 mile from E. Blackstock Road and Spartanburg Downtown Airport
- Close proximity to I-26, residential developments and Woodland Heights Elementary School
- ±33,000 VPD traffic count at John B White Sr Blvd and Camelot Court
- Part of Spartanburg County tax map #6-21-14-024.00









# Building Interior 1450 John B White Sr Blvd, Spartanburg









### Floor Plan - 1st Fl

1450 John B White Sr Blvd, Spartanburg



## Floor Plan - 2nd Fl

1450 John B White Sr Blvd, Spartanburg





efurman@naiearlefurman.com